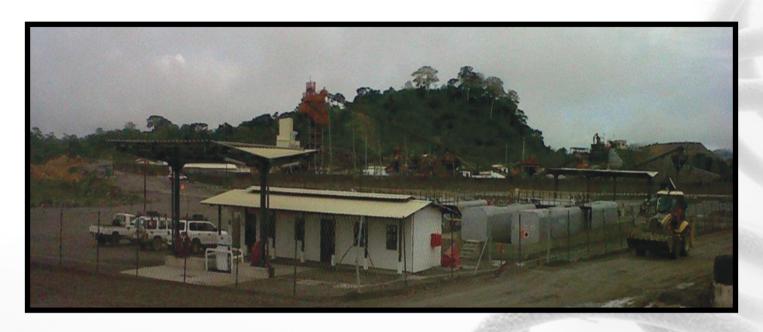

## Diesel Storage & Dispensing Units

Client

Octea Diamonds / Koidu Holdings

Project Name / Description:

Koidu:

Storage Facility with Filtration

Location:

Koidu Town, Sierra Leone, Africa

Capacity:

660kℓ Storage Facility LDV dispensing at 80ℓ/min

Hauling Truck dispensing at 120 ℓ/min

**Execution Date:** 

October 2011 - June 2012

**Notable Project Features:** 

- LSTK Project
- Safe Storage Practices
- Bund Walls with Separator
- Canopies on Dispensing Platforms
- All Drainage Controlled and Treatable
- Fire System to support the Storage Facility
- Pumping System over 1,6km
- Water Trap Installation
- Quality Inspection Equipment