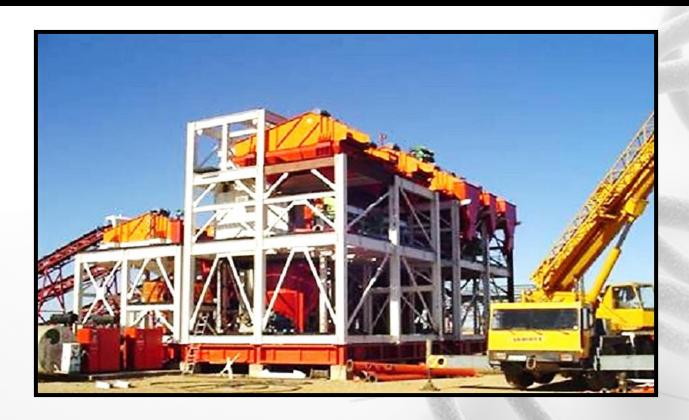

# **Sonop Delwery**

Client:

Sonop Diamond Mining (Pty) Ltd

**Project Name / Description:** 

Sonop Delwery DMS Project

**Location:** 

South Africa

**Commodity:** 

Diamonds

**Capacity:** 

150TPH

**Execution Date:** 

2005 - 2007

**Notable Project Features:** 

- Two 150TPH DMS Modules
- Modular, complete with own catch sumps therefore minimal civil works
- Each 150TPH = 2 x 75TPH mixing boxes. C/W combined CM sump and combined product screen