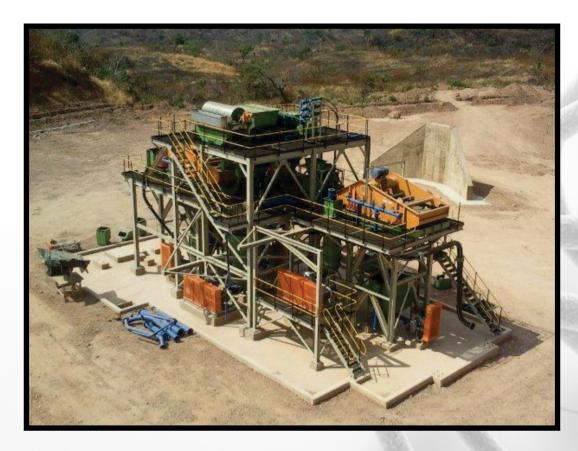

# Kamfundwa

| Client                      | Gecamines                                                                                                  |
|-----------------------------|------------------------------------------------------------------------------------------------------------|
| Project Name / Description: | Kamfundwa                                                                                                  |
| Location:                   | Kambove, DRC, Africa                                                                                       |
| Capacity:                   | зоотрн                                                                                                     |
| Execution Date:             | December 2012 - August 2013                                                                                |
| Notable Project Features:   | - LSTK Project – from Earth Works to<br>Commissioning                                                      |
|                             | - Zero Fatalities<br>- Crusher, Scrubber, Re-crush<br>- 9 Conveyors<br>- Spiral plant with DMS 150tph each |